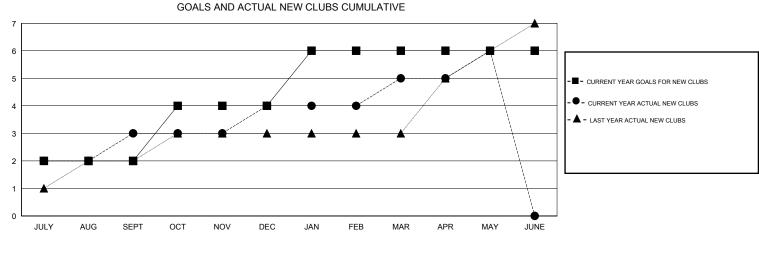

## GMT: Mahesh Pasqual

| LOCATION REP OF SRI LANKA |
|---------------------------|
|---------------------------|

GMT CA

| -             | Club          | S         |               | Members<br>RESULTS FOR 2016-2017 |                                                                |                                                              |                                                    |  |
|---------------|---------------|-----------|---------------|----------------------------------|----------------------------------------------------------------|--------------------------------------------------------------|----------------------------------------------------|--|
|               | RESULTS FOR   | 2016-2017 |               |                                  |                                                                |                                                              |                                                    |  |
| QUARTER       | NEW CLUB GOAL | NEW CLUBS | DROPPED CLUBS | QUARTER                          | NEW MEMBER GROWTH<br>NET GOAL (not reinstated<br>or transfers) | NEW MEMBER<br>GROWTH ACTUAL (not<br>reinstated or transfers) | DROPPED<br>MEMBERS ACTUAL<br>(including transfers) |  |
| JULY/AUG/SEPT | 2             | 3         | 0             | JULY/AUG/SEPT                    | 20                                                             | 131                                                          | 160                                                |  |
| OCT/NOV/DEC   | 2             | 1         | 5             | OCT/NOV/DEC                      | 55                                                             | 57                                                           | 104                                                |  |
| JAN/FEB/MAR   | 2             | 1         | 0             | JAN/FEB/MAR                      | 45                                                             | 99                                                           | 10                                                 |  |
| APR/MAY/JUNE  | 0             | 1         | 0             | APR/MAY/JUNE                     | -70                                                            | 60                                                           | 23                                                 |  |