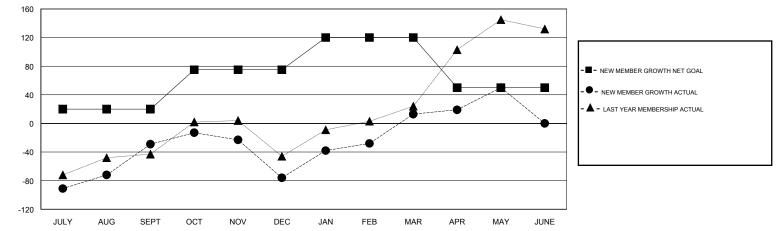

## GMT: Mahesh Pasqual

| LOCATION REP OF SRI LANKA |
|---------------------------|
|---------------------------|

GMT CA

| -             | Club          | S         |               | Members<br>RESULTS FOR 2016-2017 |                                                                |                                                              |                                                    |  |
|---------------|---------------|-----------|---------------|----------------------------------|----------------------------------------------------------------|--------------------------------------------------------------|----------------------------------------------------|--|
|               | RESULTS FOR   | 2016-2017 |               |                                  |                                                                |                                                              |                                                    |  |
| QUARTER       | NEW CLUB GOAL | NEW CLUBS | DROPPED CLUBS | QUARTER                          | NEW MEMBER GROWTH<br>NET GOAL (not reinstated<br>or transfers) | NEW MEMBER<br>GROWTH ACTUAL (not<br>reinstated or transfers) | DROPPED<br>MEMBERS ACTUAL<br>(including transfers) |  |
| JULY/AUG/SEPT | 2             | 3         | 0             | JULY/AUG/SEPT                    | 20                                                             | 131                                                          | 160                                                |  |
| OCT/NOV/DEC   | 2             | 1         | 5             | OCT/NOV/DEC                      | 55                                                             | 57                                                           | 104                                                |  |
| JAN/FEB/MAR   | 2             | 1         | 0             | JAN/FEB/MAR                      | 45                                                             | 99                                                           | 10                                                 |  |
| APR/MAY/JUNE  | 0             | 1         | 0             | APR/MAY/JUNE                     | -70                                                            | 60                                                           | 23                                                 |  |